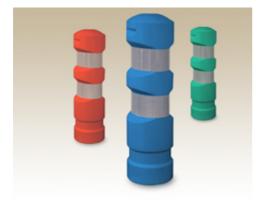

## **Road traffic Cylinder**

- Can comply with EN 13422
- R1 reflective sleeve supplied as standard
- Made from treated thermoplastics
- Cylinder available in red as standard with white sleeve
- Other colours available on request
- High flexibility and rebound ability
- Fixed to the ground with drainage
- Circular hole at top of cylinder for road sign or lamps
- High UV and chemical resistance
- Does not crack or reform in extreme weather conditions
- R2 sleeve available on request
- Easy permanent installation using bolts
- All parts are reusable and recycleable