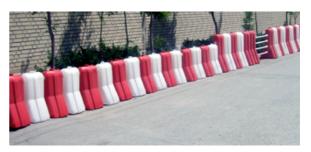

## Barrier as a safe wall

Can be filled with water as a safe wall in road, site work, contra flow-system, creation of temporary parking, flight line, hangar security, Stand off zones, perimeter/boundary lines, ...

Easy to assemble

Rapidly deployable traffic

The design and locking system give barrier to deploy in a small circle

Offering stability and clear visibility for solid line

100% reusable and recyclable barrier

Available in two colours red and white as well as two sizes

| Article   | Length | Height | Width | Empty Weight | Weight<br>Filled with water | Weight<br>Exit/Entry Diameter |
|-----------|--------|--------|-------|--------------|-----------------------------|-------------------------------|
| SAT/BA/75 | 34 cm  | 75 cm  | 45 cm | 4 Kg         | 44 Kg                       | 3/4" – 1/2"                   |
| SAT/BA/91 | 34 cm  | 91 cm  | 54 cm | 4 Kg         | 64 Kg                       | 3/4" – 1/2"                   |