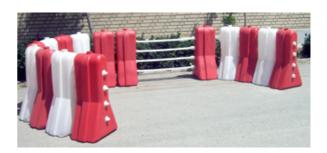

## Barrier as a safe wall

Can be filled with water as a safe wall in road, site work, contra flow-system, creation of temporary parking, flight line, hangar security, Stand off zones, perimeter/boundary lines, ...

Easy to assemble

Rapidly deployable traffic

The design and locking system give barrier to deploy in a small circle

Offering stability and clear visibility for solid line

100% reusable and recyclable barrier

Available in two colours red and white as well as two sizes

| Article   | Length | Height | Width | Empty Weight | Weight<br>Filled with water | Weight<br>Exit/Entry Diameter |
|-----------|--------|--------|-------|--------------|-----------------------------|-------------------------------|
| SAT/BA/75 | 34 cm  | 75 cm  | 45 cm | 4 Kg         | 44 Kg                       | 3/4" – 1/2"                   |
| SAT/BA/91 | 34 cm  | 91 cm  | 54 cm | 4 Kg         | 64 Kg                       | 3/4" – 1/2"                   |