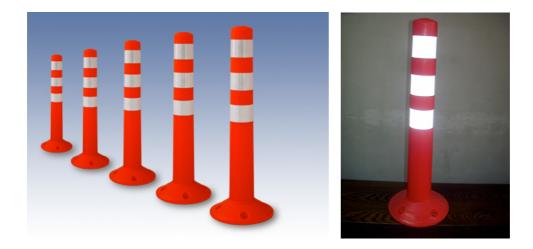

## **Traffic cylinders from treated thermoplastics**

- It can be used in car park, restricted areas, Construction work, etc.
- Manufactured in two sizes 50 and 75 cm
- The construction designed to meet EN 13422
- R1 reflective sleeve supplied according to standard
- Available in red colour
- Fixed to the ground through bolts
- LED lamp can be installed on top of cylinder
- Manufactured in other colours on request
- On request delivered R2 sleeve

| Article  | Height | Dimensions (mm) | Sleeve  |
|----------|--------|-----------------|---------|
| SAT/C/75 | 75 cm  | 266x87x760      | 3x70 mm |
| SAT/C/50 | 50 cm  | 266x95x480      | 2x70mm  |