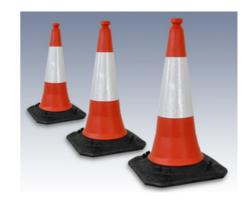

## **Traffic Cones from PE-HD**

Ideal for use in most traffic control situation on roads, any site work, and heavy traffic areas such as motorway and contra flow

Designed in two parts for extra safety and heavy duty

Manufactured to meet current regulation

Fitted with BS 873 part 6- D2 reflective sleeve

LED lamp can be installed on to cone

Complying with BS 873 part 8.

Delivered on request reflective sleeve BS 873 part 6-D1

Ease of handling and storage

High UV and chemical resistance

100% recyclable cone

Available in below sizes

| Article    | Height | Mass (Kg) | Sleeve     | Recommended use |
|------------|--------|-----------|------------|-----------------|
| SAT/C-F/96 | 96 cm  | 9         | D2 – 38 cm | Motor way       |
| SAT/C-F/73 | 73 cm  | 5         | D2 – 29 cm | City            |
| SAT/C-F/49 | 49 cm  | 2.5       | D2 – 19 cm | Portable        |